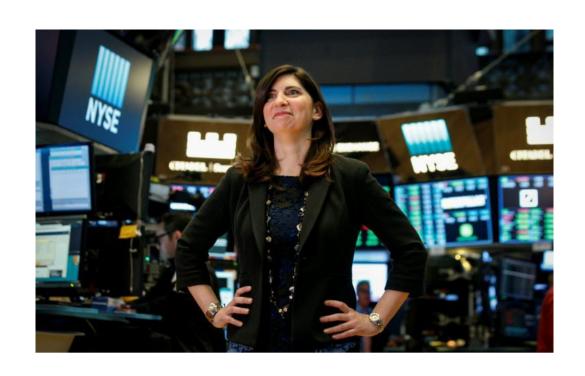

#### Important facts:

At a market capitalisation of over US\$25 trillion the NYSE represents nearly 40% of the total market value in the world and is the largest stock exchange in the world.

Stacey Cunningham is appointment as NYSE president and she is the first lady to be appointed as the president in 226 year long history of NYSE.