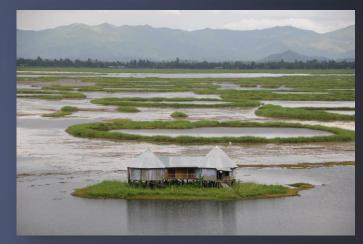

#### Which of the following lakes is also known as the 'floating lake of India'?

- A. Dal Lake
- B. Pulicat Lake
- C. Wular Lake
- D. Loktak Lake

Source: NASA Earth Observatory

#### PTN:

Located in Manipur, Loktak Lake is not only the largest freshwater lake in northeast India, it is also home to unique floating islands called "phumdis". These circular landmasses are made of vegetation, soil, and organic matter.