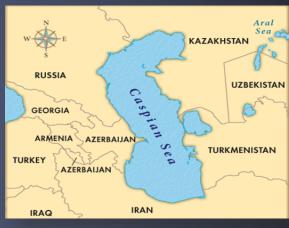

## Static GK MCQ Session! # GEOGRAPHY

Which of the following is the world's largest inland body of water, variously classed as the world's largest lake?

- A. Chilika Lake
- B. Red Sea
- C. Caspian Sea
- D. Lake Superior

Source: ifpnews.com

#### **Points to Know (PTN):**

Area: 371,000 km<sup>2</sup>

Caspian Sea is experiencing a devastating decline in its water level that is about to accelerate. By the end of the century, Caspian Sea will be 9m to 18m lower.