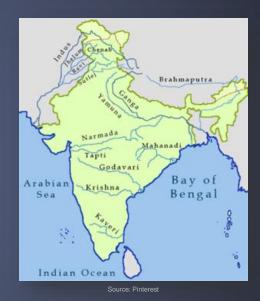

#### Which of the following pair of rivers doesn't flow into the Bay of Bengal?

- A. Narmada and Tapi
- B. Narmada and Kaveri
- C. Godawari and Krishna
- D. Tapi and Kaveri

#### PTN:

The Narmada and the Tapi (which is also called 'Tapti') are the only major rivers of India that empty themselves in the Arabian Sea.

In which of the following islands of India is an active volcano found?