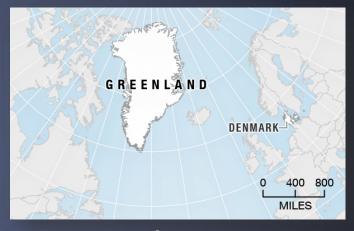

#### Greenland is a part of which of the following countries?

- A. Norway
- B. Sweden
- C. Denmark
- D. USA

Source: npr.org

#### PTN:

Greenland is the world's largest island and an autonomous Danish dependent territory. Denmark contributes two thirds of Greenland's budget revenue. President In 2019 Donald Trump has floated the idea of buying Greenland multiple times. Danish Prime Minister Mette Frederiksen has called the notion "absurd."