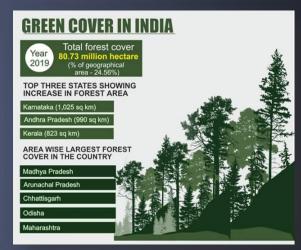

Which of the following states of India has the largest forest cover as percentage of total geographical area?

- A. Madhya Pradesh
- B. Arunachal Pradesh
- C. Mizoram
- D. Maharashtra

Source: pib.gov.in

#### PTN:

Area-wise Madhya Pradesh has the largest forest cover in the country followed by Arunachal Pradesh, Chhattisgarh, Odisha and Maharashtra, but in terms of forest cover as percentage of total geographical area, Mizoram tops the list (85.41%).