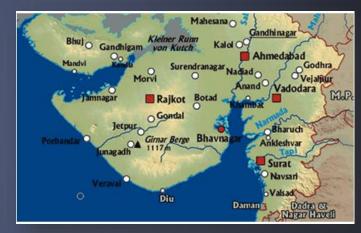

#### Daman and Diu are separated by \_\_\_\_\_?

- A. Narmada River
- B. Gir Hills
- C. Gulf of Khambat
- D. Tapi River

Source: GKToday

#### PTN:

A gulf is a portion of the ocean that penetrates land.