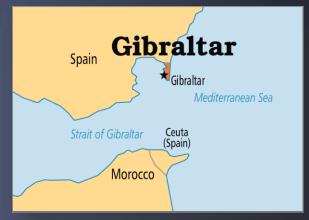

#### The strait of Gibraltar connects which of the following?

- A. Andaman Sea & South China Sea
- B. Red Sea & Mediterranean Sea
- C. Atlantic Ocean & Mediterranean Sea
- D. Gulf of Mexico and Caribbean Sea

Source: worldsoccertalk.com

#### PTN:

A Strait is a narrow channel of the sea joining two larger bodies of water. The Strait of Gibraltar is located between the countries of Spain and Morocco. Gibraltar is a heavily fortified British air and naval base that guards the Strait of Gibraltar, which is the only entrance to the Mediterranean Sea.